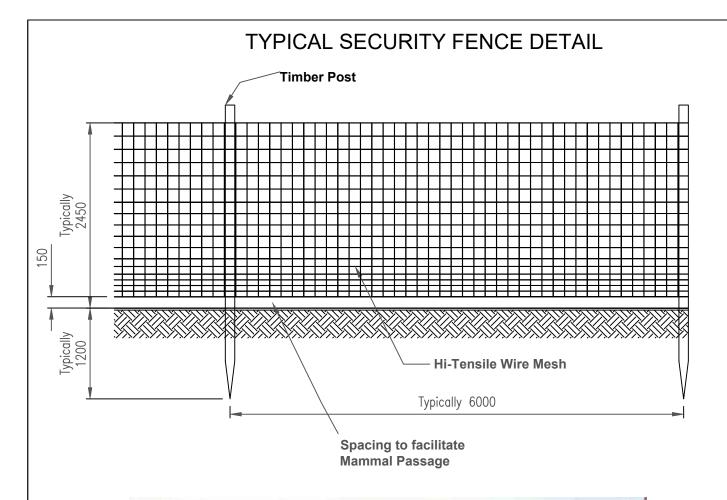

Photo NTS

**SCALE** 5m 0



**SCALE** 0 5m



- Verifying Dimensions: The contractor shall verify dimensions against such other drawings or site conditions as pertain to this part of the work.
- Existing Services: Any information concerning the location of existing services (above and below ground) indicated on this drawing is intended for general guidance only. All services should be checked on site prior to any work commencing.
- If received electronically it is the recipients responsibility to print to correct scale. Only written dimensions should be used.
- 4. © Crown copyright and database rights 2022 Ordnance Survey 0100031673.

| Α   | Minor text amendments | GG | RC | 20/02/2023 |  |
|-----|-----------------------|----|----|------------|--|
| lev | Description           | Ву |