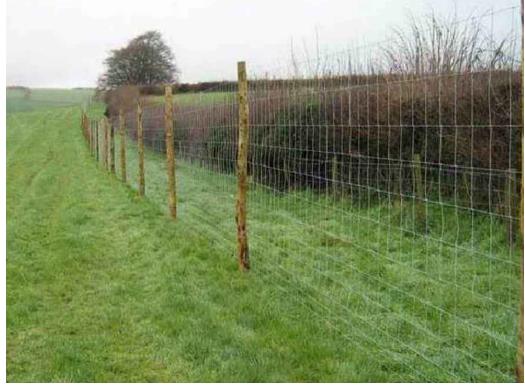

Photo NTS

**SCALE** 5m 0



**SCALE** 0 5m



- Verifying Dimensions: The contractor shall verify dimensions against such other drawings or site conditions as pertain to this part of the work.
- Existing Services: Any information concerning the location of existing services (above and below ground) indicated on this drawing is intended for general guidance only. All services should be checked on site prior to any work commencing.
- If received electronically it is the recipients responsibility to print to correct scale. Only written dimensions should be used.
- 4. © Crown copyright and database rights 2022 Ordnance Survey 0100031673.

| Α   | Minor text amendments | GG | RC | 20/02/2023 |  |
|-----|-----------------------|----|----|------------|--|
| lev | Description           | Ву | С