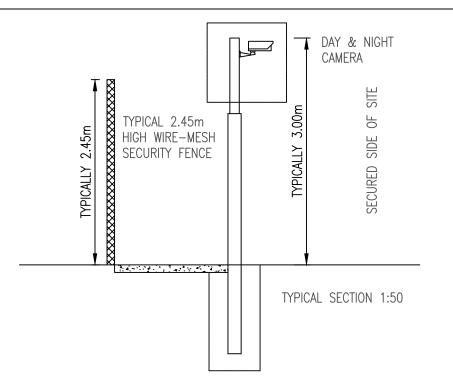

Photo NTS

**SCALE** 5m 0



**SCALE** 0 5m



- Verifying Dimensions: The contractor shall verify dimensions against such other drawings or site conditions as pertain to this part of the work.
- Existing Services: Any information concerning the location of existing services (above and below ground) indicated on this drawing is intended for general guidance only. All services should be checked on site prior to any work commencing.
- If received electronically it is the recipients responsibility to print to correct scale. Only written dimensions should be used.
- 4. © Crown copyright and database rights 2022 Ordnance Survey 0100031673.

| Α   | Minor text amendments | GG | RC | 20/02/2023 |  |
|-----|-----------------------|----|----|------------|--|
| lev | Description           | Ву | СВ | Date       |  |



London