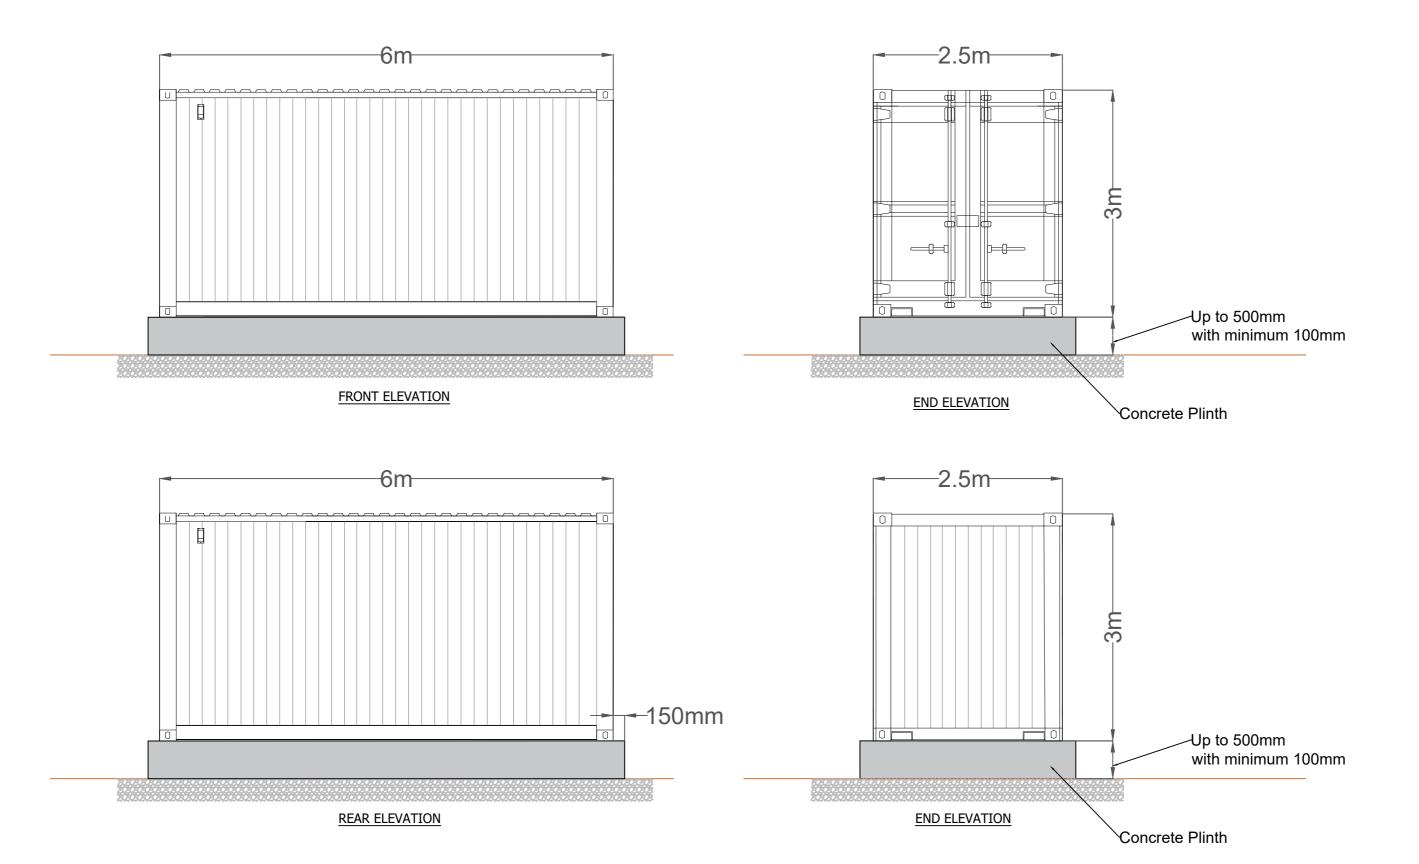

## LEGEND

Typical Storage Container unit, external appearance subject to final design and supplier.

СВ

Project GENERAL

Title TYPICAL STORAGE CONTAINER

Status Planning General

Drawn By PM/Checked by Gareth Gardener Original Date Created